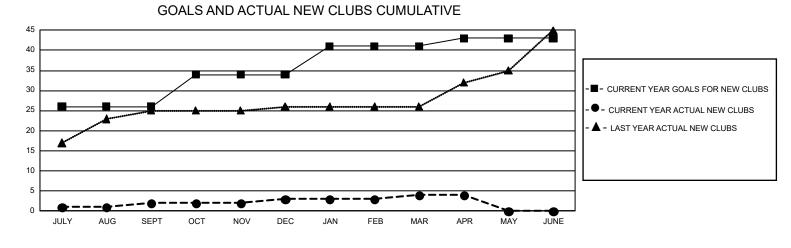

## GMT MONTHLY MEMBERSHIP PROGRESS REPORT

GMT Constitutional Area 6, Group L

REPORT DOES NOT INCLUDE CLUBS IN UNDISTRICTED AREAS.

| Clubs                 |               |           |               | Members               |                         |                         |                                                    |  |
|-----------------------|---------------|-----------|---------------|-----------------------|-------------------------|-------------------------|----------------------------------------------------|--|
| RESULTS FOR 2019-2020 |               |           |               | RESULTS FOR 2019-2020 |                         |                         |                                                    |  |
| QUARTER               | NEW CLUB GOAL | NEW CLUBS | DROPPED CLUBS | QUARTER               | IBER GROWTH NET<br>GOAL | MEMBER GROWTH<br>ACTUAL | DROPPED<br>MEMBERS ACTUAL<br>(including transfers) |  |
| JULY/AUG/SEPT         | 78            | 2         | 2             | JULY/AUG/SEPT         | 3,975                   | 770                     | 1,045                                              |  |
| OCT/NOV/DEC           | 24            | 1         | 26            | OCT/NOV/DEC           | 3,375                   | 296                     | 3,836                                              |  |
| JAN/FEB/MAR           | 21            | 1         | 7             | JAN/FEB/MAR           | 1,275                   | 453                     | 267                                                |  |
| APR/MAY/JUNE          | 6             | 0         | 0             | APR/MAY/JUNE          | 975                     | 45                      | 69                                                 |  |