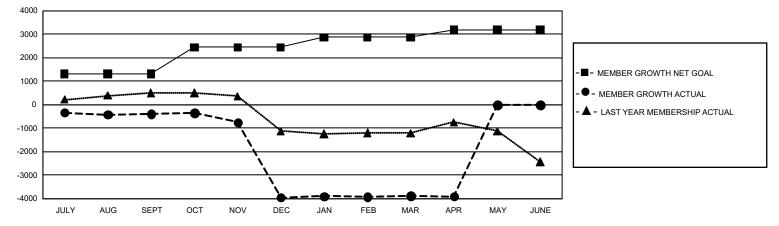

## GMT MONTHLY MEMBERSHIP PROGRESS REPORT

GMT Constitutional Area 6, Group L

REPORT DOES NOT INCLUDE CLUBS IN UNDISTRICTED AREAS.

| Clubs                 |               |           |               | Members               |                         |                         |                                                    |  |
|-----------------------|---------------|-----------|---------------|-----------------------|-------------------------|-------------------------|----------------------------------------------------|--|
| RESULTS FOR 2019-2020 |               |           |               | RESULTS FOR 2019-2020 |                         |                         |                                                    |  |
| QUARTER               | NEW CLUB GOAL | NEW CLUBS | DROPPED CLUBS | QUARTER               | IBER GROWTH NET<br>GOAL | MEMBER GROWTH<br>ACTUAL | DROPPED<br>MEMBERS ACTUAL<br>(including transfers) |  |
| JULY/AUG/SEPT         | 78            | 2         | 2             | JULY/AUG/SEPT         | 3,975                   | 770                     | 1,045                                              |  |
| OCT/NOV/DEC           | 24            | 1         | 26            | OCT/NOV/DEC           | 3,375                   | 296                     | 3,836                                              |  |
| JAN/FEB/MAR           | 21            | 1         | 7             | JAN/FEB/MAR           | 1,275                   | 453                     | 267                                                |  |
| APR/MAY/JUNE          | 6             | 0         | 0             | APR/MAY/JUNE          | 975                     | 45                      | 69                                                 |  |